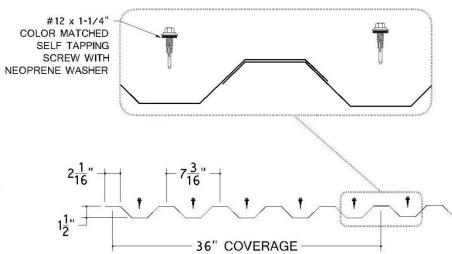

## **Dimensions**

- 36" net coverage.
- Up to 50' long panels.
- 24 gauge standard additional gauges are available.

#### **Installation Info**

- Install with ribs vertical or horizontal.
- Anchor to frames with exposed fasteners, color matched to panel.