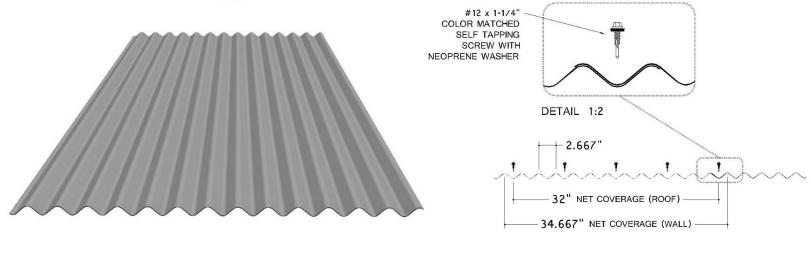

## **Dimensions**

- 32" net coverage.
- Up to 30' long panels.
- 24 gauge standard additional gauges are available.

#### **Installation Info**

- Install with ribs vertical or horizontal.
- Anchor to frames with exposed fasteners, color matched to panel.