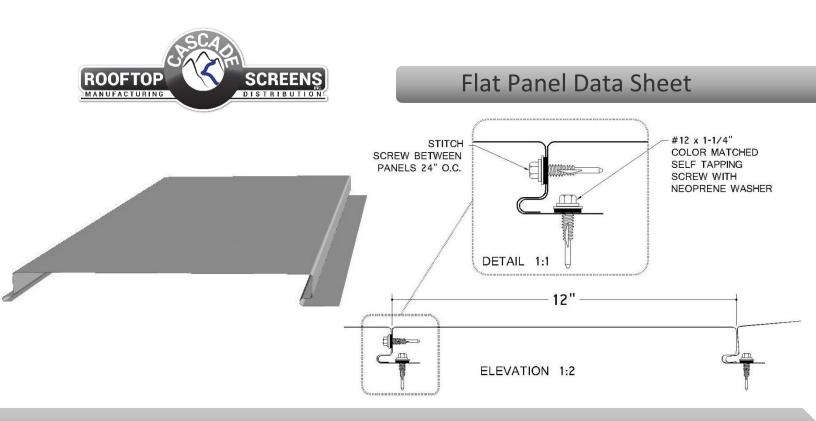

# Dimensions

- 12" net coverage.
- Up to 25" long panels.
- 24 gauge standard additional gauges are available.

# Installation Info

- Install with seams oriented vertically.
- Anchor to frames with concealed, pan head fasteners