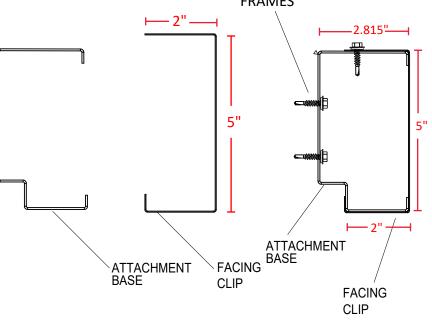

#### **Material Info**

- Each Louver slat comes in 10' lengths.
- Base material is 16 gauge galvanized steel sheet metal.
- Facing clip material is 24 gauge steel sheet metal with a Kynar Finish

### **Installation Info**

- Base and clip design allows for greater flexibility during installation.
- Install Vertical Or Horizontal.
  - Horizontal Installations attach directly to frames with selfdrilling screws.
  - Vertical Installations require horizontal girts such as hat channel.

BASE SCREWS FRAMES