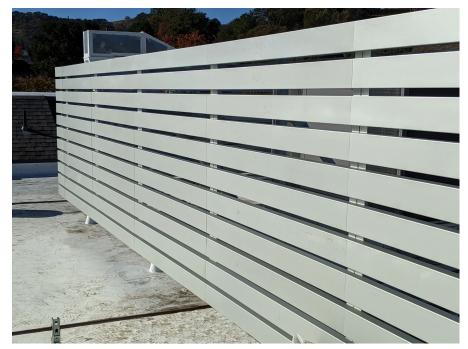

## Our Style A Louvers are a premium product that are less expensive than other louvers on the market and simpler to install.

### **Installation Info**

- Base and clip design allows for greater flexibility during installation.
- Install Vertical Or Horizontal.
  - Horizontal Installations attach directly to frames with selfdrilling screws.
  - Vertical Installations require horizontal girts such as hat channel.